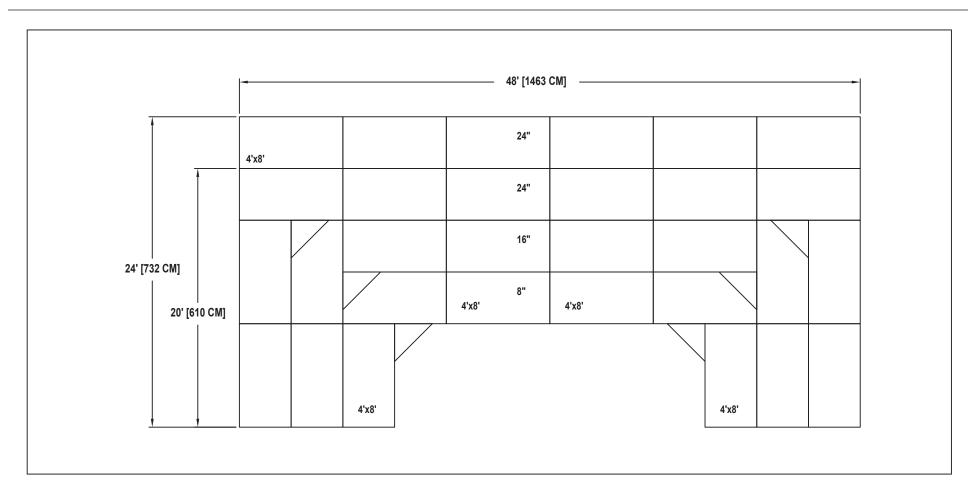

## BAND / ORCHESTRA RECTANGULAR RISER SET

NO. 255 WITH NO. 16 EXTENSION

SEATING CAPACITY NOT USING THE FLOOR, 72 (SEATS 84 WITH EXTENSION).
SEATING CAPACITY WITH ONE ROW ON THE FLOOR, 84 (SEATS 96 WITH EXTENSION).
SEATING CAPACITY IS BASED ON 32" CHAIR SPACING.